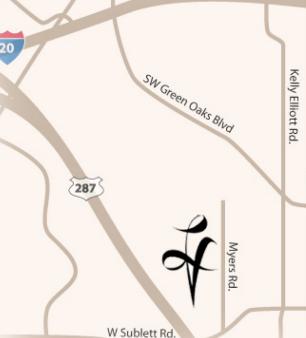

Lago Vista is located in Southwest Arlington near the Sublett Road & Highway 287 Intersection.

From Highway 287, take the Sublett Road exit and go East on Sublett, you will make a quick turn to the North onto Myers Rd. Myers Rd. is just East of the McDonalds and only goes North from Sublett.

**From Myers Rd.**, travel North about 500 yards and look for Lago Vista on your left (West). The main entrance will be on your left and you will need to contact your builder for gate access.

From Interstate 20 – Cooper Street, Go south on Cooper until you reach the Sublett Rd. Intersection. Turn Right onto Sublett (West) and take Sublett until you've almost reached highway 287. Look for Myers Road on your right and follow the directions above.